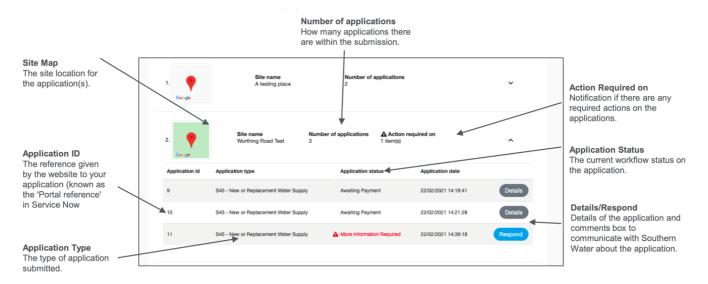

## Tracking an application progress on GetConnected





## How does the GetConnected dashboard work?

 You will have full visibility of each of your applications, its progress status and the site they relate to

- It will notify you if you have any outstanding actions to complete (e.g. provide further information, payment etc.)
- You will be able to post comments to us if you have any queries about your application (N.B. this is not a 24/7 monitored chat service)
- You will be able to upload any required documents to the portal and view any documents we have uploaded for you

## a) Your personalised application dashboard



## b) Application details