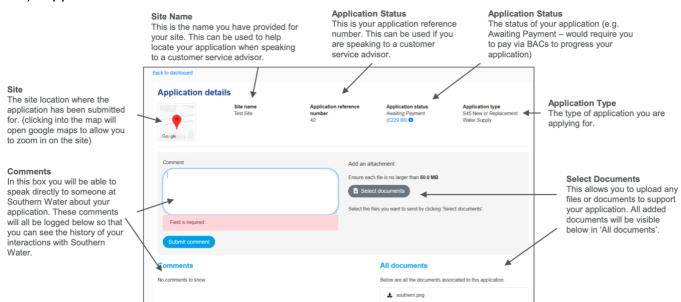

## Tracking an application progress on GetConnected





## How does the GetConnected dashboard work?

 You will have full visibility of each of your applications, its progress status and the site they relate to

- It will notify you if you have any outstanding actions to complete (e.g. provide further information, payment etc.)
- You will be able to post comments to us if you have any queries about your application (N.B. this is not a 24/7 monitored chat service)
- You will be able to upload any required documents to the portal and view any documents we have uploaded for you

## a) Your personalised application dashboard



## b) Application details