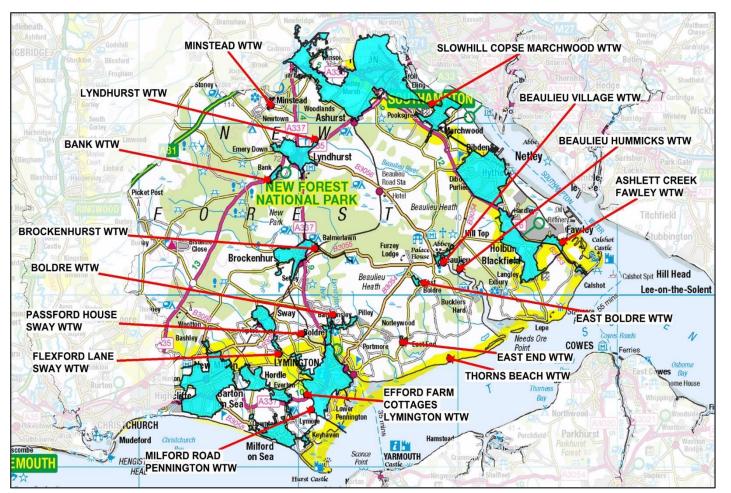

#### **New Forest River Basin Catchment**

- 16 sewer catchments
- 16 WTWs
- 111 WPS
- 1142 km sewers
- 11% area
- 92% homes connected

### Risk Based Catchment Screening - Results

|                   |                                | Catchment Character | Intermittent Dischare | Discharge to Sensitive | Discharge to Sensitive | Storm Overflow Assessment | Capacity Assessment | Internal Flooding | External Flooding (within cures. | Risk of Pollution Incidents | Risk of WwTW Quality non. | Risk of WwTW Dry Weather | Storm Overflows | Other Risk Management<br>Authority, c | Planned Residential Develoning | Environmental Programme | Sewer Collapses | Sewer Blockages | Customer Complaint. |                   |
|-------------------|--------------------------------|---------------------|-----------------------|------------------------|------------------------|---------------------------|---------------------|-------------------|----------------------------------|-----------------------------|---------------------------|--------------------------|-----------------|---------------------------------------|--------------------------------|-------------------------|-----------------|-----------------|---------------------|-------------------|
|                   |                                | Tier 2              | Tier 1                | Tier 1                 | Tier 2                 | Tier 1                    | Tier 1              | Tier 1            | Tier 1                           | Tier 1                      | Tier 1                    | Tier 1                   | Tier 1          | Tier 1                                | Tier 1                         | Tier 1                  | Tier 1          | Tier 1          | Tier 2              |                   |
| Catchment<br>Ref  | Sewer Catchment Name           | 1                   | 2                     | 3                      | 4                      | 5                         | 6                   | 7                 | 8                                | 9                           | 10                        | 11                       | 12              | 13                                    | 14                             | 15                      | 16              | 17              | 18                  | Proceed to BRAVA? |
| SLOW              | SLOWHILL COPSE MARCHWOOD       |                     |                       |                        |                        |                           |                     |                   |                                  |                             |                           |                          |                 |                                       |                                |                         |                 |                 |                     | YES               |
| PENN              | PENNINGTON                     |                     |                       |                        |                        |                           |                     |                   |                                  |                             |                           |                          |                 |                                       |                                |                         |                 |                 |                     | YES               |
| ASHL              | ASHLETT CREEK FAWLEY           |                     |                       |                        |                        |                           |                     |                   |                                  |                             |                           |                          |                 |                                       |                                |                         |                 |                 |                     | YES               |
| BROC              | BROCKENHURST                   |                     |                       |                        |                        |                           |                     |                   |                                  |                             |                           |                          |                 |                                       |                                |                         |                 |                 |                     | YES               |
| LYND              | LYNDHURST                      |                     |                       |                        |                        |                           |                     |                   |                                  |                             |                           |                          |                 |                                       |                                |                         |                 |                 |                     | YES               |
| SWAY              | FLEXFORD LANE SWAY             |                     |                       |                        |                        |                           |                     |                   |                                  |                             |                           |                          |                 |                                       |                                |                         |                 |                 |                     | YES               |
| BOLD              | BOLDRE                         |                     |                       |                        |                        |                           |                     |                   |                                  |                             |                           |                          |                 |                                       |                                |                         |                 |                 |                     | YES               |
| EBOL              | EAST BOLDRE                    |                     |                       |                        |                        |                           |                     |                   |                                  |                             |                           |                          |                 |                                       |                                |                         |                 |                 |                     | YES               |
| BEAU              | BEAULIEU VILLAGE               |                     |                       |                        |                        |                           |                     |                   |                                  |                             |                           |                          |                 |                                       |                                |                         |                 |                 |                     | YES               |
| EAEN              | EAST END                       |                     |                       |                        |                        |                           |                     |                   |                                  |                             |                           |                          |                 |                                       |                                |                         |                 |                 |                     | YES               |
| BANK              | BANK                           |                     |                       |                        |                        |                           |                     |                   |                                  |                             |                           |                          |                 |                                       |                                |                         |                 |                 |                     | NO                |
| MIND              | MINSTEAD                       |                     |                       |                        |                        |                           |                     |                   |                                  |                             |                           |                          |                 |                                       |                                |                         |                 |                 |                     | NO                |
| BETH              | BEAULIEU HUMMICKS              |                     |                       |                        |                        |                           |                     |                   |                                  |                             |                           |                          |                 |                                       |                                |                         |                 |                 |                     | YES               |
| EFFC              | EFFORD FARM COTTAGES LYMINGTON |                     |                       |                        |                        |                           |                     |                   |                                  |                             |                           |                          |                 |                                       |                                |                         |                 |                 |                     | YES               |
| THBE              | THORNS BEACH                   |                     |                       |                        |                        |                           |                     |                   |                                  |                             |                           |                          |                 |                                       |                                |                         |                 |                 |                     | YES               |
| SWPH <sub>∞</sub> | PASSFORD HOUSE SWAY            |                     |                       |                        |                        |                           |                     |                   |                                  |                             |                           |                          |                 |                                       |                                |                         |                 |                 |                     | YES               |
|                   | 16                             |                     |                       |                        |                        |                           |                     |                   |                                  |                             |                           |                          |                 |                                       |                                |                         |                 |                 |                     | 14                |