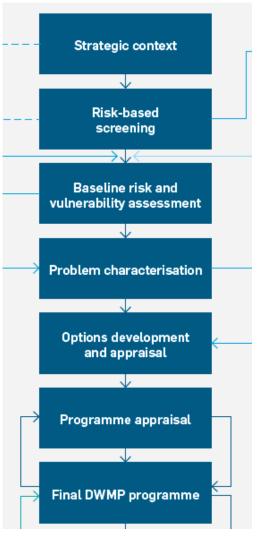

#### Risk Based Catchment Screening (RBCS)

- Second step in the DWMP process
- Identifies where there is potential "system vulnerability" to future changes (i.e. risks that need to be investigated during the DWMP)
- Screening process for all 16 sewer catchments
- 18 metrics: 17 specified by Water UK, and we've added one additional one on customer complaints

#### Planning Objectives – methodology for BRAVA

- Water UK sets out how each of the 6 planning objectives needs to measure and report on risk in 2020, and for 2050 (where required)
- Describes how risks will be assessed in BRAVA stage
- Additional planning objectives need to consider how to measure the risks now, and for future planning horizons
  - What data is available? Coverage, ownership, format, accessibility?
  - Can we assess the likelihood of occurrence in the future, and consequence?
  - Can the outcomes be influenced by us, or other risk management organisations?
- Next step to develop BRAVA methodology for each planning objective