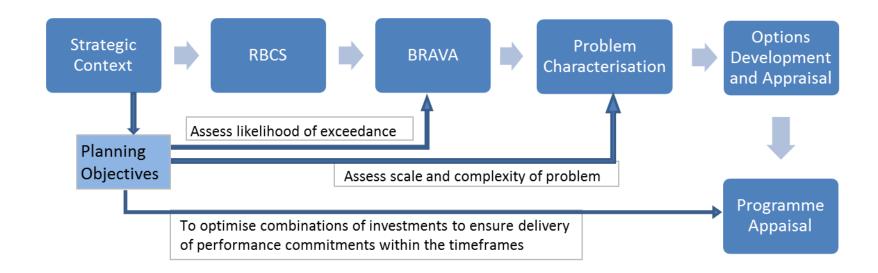

#### Planning Objectives

#### Planning Objectives

- Water UK requires all water companies to report on the following 6 planning objectives:
  - 1. Risk of sewer flooding in a 1 in 50-year storm
  - 2. Storm overflow performance
  - 3. Risk of WTW compliance failure
  - 4. Internal sewer flooding risk
  - 5. Pollution risk
  - 6. Sewer collapse risk
- What is missing? Are any additional planning objectives needed for this river basin catchment?

#### Planning Objectives – methodology for BRAVA

- Water UK sets out how each of the 6 planning objectives needs to measure and report on risk in 2020, and for 2050 (where required)
- Describes how risks will be assessed in BRAVA stage
- Additional planning objectives need to consider how to measure the risks now, and for future planning horizons
  - What data is available? Coverage, ownership, format, accessibility?
  - Can we assess the likelihood of occurrence in the future, and consequence?
  - Can the outcomes be influenced by us, or other risk management organisations?
- Next step to develop BRAVA methodology for each planning objective