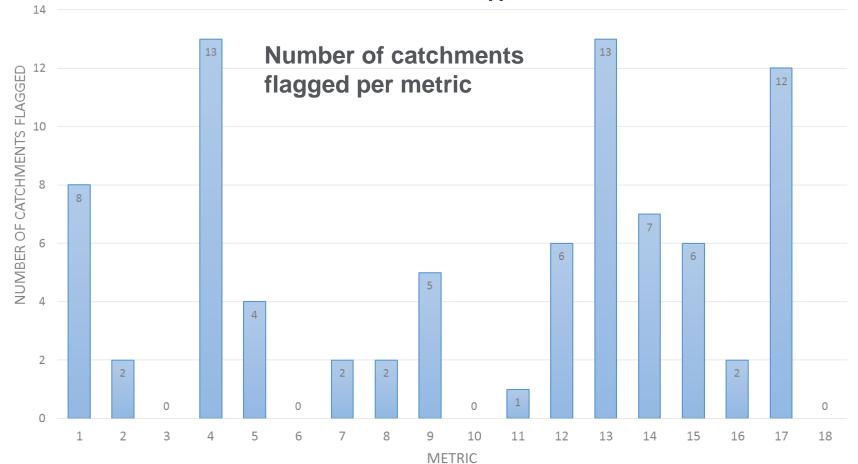

#### Risk Based Catchment Screening (RBCS)

- Second step in the DWMP process
- Identifies where there is potential "system vulnerability" to future changes (i.e. risks that need to be investigated during the DWMP)
- Screening process for all 16 sewer catchments
- 18 metrics: 17 specified by Water UK, and we've added one additional one on customer complaints

### Risk Based Catchment Screening - Results

|                   |                                | Catchment Character | Intermittent Dischare | Discharge to Sensitive | Discharge to Sensitive | Storm Overflow Assessment | Capacity Assessment | Internal Flooding | External Flooding (within cures. | Risk of Pollution Incidents | Risk of WwTW Quality non. | Risk of WwTW Dry Weather | Storm Overflows | Other Risk Management<br>Authority, c | Planned Residential Develoning | Environmental Programme | Sewer Collapses | Sewer Blockages | Customer Complaint. |                   |
|-------------------|--------------------------------|---------------------|-----------------------|------------------------|------------------------|---------------------------|---------------------|-------------------|----------------------------------|-----------------------------|---------------------------|--------------------------|-----------------|---------------------------------------|--------------------------------|-------------------------|-----------------|-----------------|---------------------|-------------------|
|                   |                                | Tier 2              | Tier 1                | Tier 1                 | Tier 2                 | Tier 1                    | Tier 1              | Tier 1            | Tier 1                           | Tier 1                      | Tier 1                    | Tier 1                   | Tier 1          | Tier 1                                | Tier 1                         | Tier 1                  | Tier 1          | Tier 1          | Tier 2              |                   |
| Catchment<br>Ref  | Sewer Catchment Name           | 1                   | 2                     | 3                      | 4                      | 5                         | 6                   | 7                 | 8                                | 9                           | 10                        | 11                       | 12              | 13                                    | 14                             | 15                      | 16              | 17              | 18                  | Proceed to BRAVA? |
| SLOW              | SLOWHILL COPSE MARCHWOOD       |                     |                       |                        |                        |                           |                     |                   |                                  |                             |                           |                          |                 |                                       |                                |                         |                 |                 |                     | YES               |
| PENN              | PENNINGTON                     |                     |                       |                        |                        |                           |                     |                   |                                  |                             |                           |                          |                 |                                       |                                |                         |                 |                 |                     | YES               |
| ASHL              | ASHLETT CREEK FAWLEY           |                     |                       |                        |                        |                           |                     |                   |                                  |                             |                           |                          |                 |                                       |                                |                         |                 |                 |                     | YES               |
| BROC              | BROCKENHURST                   |                     |                       |                        |                        |                           |                     |                   |                                  |                             |                           |                          |                 |                                       |                                |                         |                 |                 |                     | YES               |
| LYND              | LYNDHURST                      |                     |                       |                        |                        |                           |                     |                   |                                  |                             |                           |                          |                 |                                       |                                |                         |                 |                 |                     | YES               |
| SWAY              | FLEXFORD LANE SWAY             |                     |                       |                        |                        |                           |                     |                   |                                  |                             |                           |                          |                 |                                       |                                |                         |                 |                 |                     | YES               |
| BOLD              | BOLDRE                         |                     |                       |                        |                        |                           |                     |                   |                                  |                             |                           |                          |                 |                                       |                                |                         |                 |                 |                     | YES               |
| EBOL              | EAST BOLDRE                    |                     |                       |                        |                        |                           |                     |                   |                                  |                             |                           |                          |                 |                                       |                                |                         |                 |                 |                     | YES               |
| BEAU              | BEAULIEU VILLAGE               |                     |                       |                        |                        |                           |                     |                   |                                  |                             |                           |                          |                 |                                       |                                |                         |                 |                 |                     | YES               |
| EAEN              | EAST END                       |                     |                       |                        |                        |                           |                     |                   |                                  |                             |                           |                          |                 |                                       |                                |                         |                 |                 |                     | YES               |
| BANK              | BANK                           |                     |                       |                        |                        |                           |                     |                   |                                  |                             |                           |                          |                 |                                       |                                |                         |                 |                 |                     | NO                |
| MIND              | MINSTEAD                       |                     |                       |                        |                        |                           |                     |                   |                                  |                             |                           |                          |                 |                                       |                                |                         |                 |                 |                     | NO                |
| BETH              | BEAULIEU HUMMICKS              |                     |                       |                        |                        |                           |                     |                   |                                  |                             |                           |                          |                 |                                       |                                |                         |                 |                 |                     | YES               |
| EFFC              | EFFORD FARM COTTAGES LYMINGTON |                     |                       |                        |                        |                           |                     |                   |                                  |                             |                           |                          |                 |                                       |                                |                         |                 |                 |                     | YES               |
| THBE              | THORNS BEACH                   |                     |                       |                        |                        |                           |                     |                   |                                  |                             |                           |                          |                 |                                       |                                |                         |                 |                 |                     | YES               |
| SWPH <sub>∞</sub> | PASSFORD HOUSE SWAY            |                     |                       |                        |                        |                           |                     |                   |                                  |                             |                           |                          |                 |                                       |                                |                         |                 |                 |                     | YES               |
|                   | 16                             |                     |                       |                        |                        |                           |                     |                   |                                  |                             |                           |                          |                 |                                       |                                |                         |                 |                 |                     | 14                |