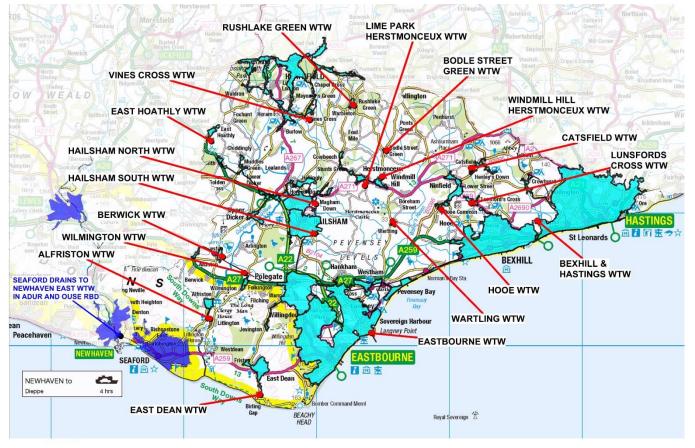

#### **Cuckmere and Pevensey Levels River Basin Catchment**

- 18 sewer catchments
- 18 WTWs
- 194 WPS
- 2,798km sewers
- 18% area
- 97% homes connected