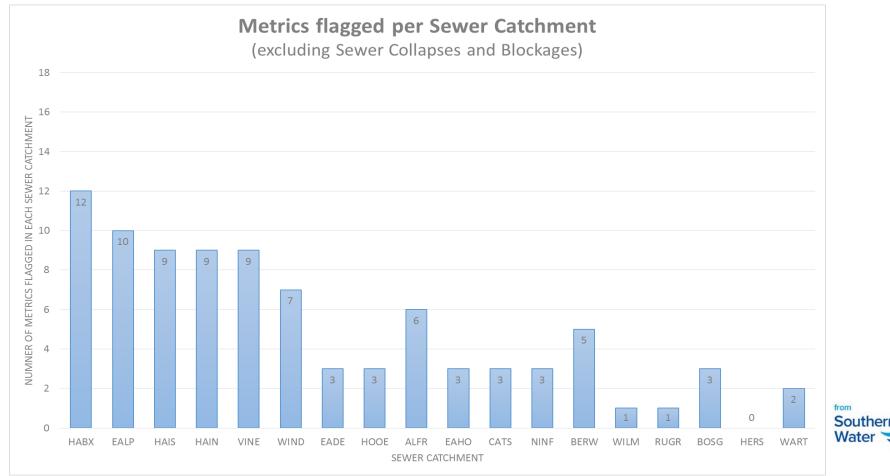

#### **Risk Based Catchment Screening - Results**

|                            | Catchment Characteric | Intermittent Discharge | Discharge to Sensitive Water. | Discharge to Sensitive Waters | Storm Overflow Assessment | Capacity Assessment<br>Framework (SOAF) | (from sewere : | External Flooding<br>(from sewers within 2 | 1      | -3)    | WwTw DwF Compliance<br>(Dry Weath. | Storm Overflows | Other Risk Management<br>Authority, c. | Planned Residential<br>Development | Environmental Programme | Sewer Collapses | Sewer Blockages | Customer Complaints |                      |
|----------------------------|-----------------------|------------------------|-------------------------------|-------------------------------|---------------------------|-----------------------------------------|----------------|--------------------------------------------|--------|--------|------------------------------------|-----------------|----------------------------------------|------------------------------------|-------------------------|-----------------|-----------------|---------------------|----------------------|
|                            | Tier 2                | Tier 1                 | Tier 1                        | Tier 2                        | Tier 1                    | Tier 1                                  | Tier 1         | Tier 1                                     | Tier 1 | Tier 1 | Tier 1                             | Tier 1          | Tier 1                                 | Tier 1                             | Tier 1                  | Tier 1          | Tier 1          | Tier 2              |                      |
| Sewer Catchment Name       | 1                     | 2                      | 3                             | 4                             | 5                         | 6                                       | 7              | 8                                          | 9      | 10     | 11                                 | 12              | 13                                     | 14                                 | 15                      | 16              | 17              | 18                  | Proceed to<br>BRAVA? |
| BEXHILL AND HASTINGS       |                       |                        |                               |                               |                           |                                         |                |                                            |        |        |                                    |                 |                                        |                                    |                         |                 |                 |                     | YES                  |
| EASTBOURNE                 |                       |                        |                               |                               |                           |                                         |                |                                            |        |        |                                    |                 |                                        |                                    |                         |                 |                 |                     | YES                  |
| HAILSHAM SOUTH             |                       |                        |                               |                               |                           |                                         |                |                                            |        |        |                                    |                 |                                        |                                    |                         |                 |                 |                     | YES                  |
| HAILSHAM NORTH             |                       |                        |                               |                               |                           |                                         |                |                                            |        |        |                                    |                 |                                        |                                    |                         |                 |                 |                     | YES                  |
| VINES CROSS                |                       |                        |                               |                               |                           |                                         |                |                                            |        |        |                                    |                 |                                        |                                    |                         |                 |                 |                     | YES                  |
| WINDMILL HILL HERSTMONCEUX |                       |                        |                               |                               |                           |                                         |                |                                            |        |        |                                    |                 |                                        |                                    |                         |                 |                 |                     | YES                  |
| EAST DEAN                  |                       |                        |                               |                               |                           |                                         |                |                                            |        |        |                                    |                 |                                        |                                    |                         |                 |                 |                     | YES                  |
| HOOE                       |                       |                        |                               |                               |                           |                                         |                |                                            |        |        |                                    |                 |                                        |                                    |                         |                 |                 |                     | YES                  |
| ALFRISTON                  |                       |                        |                               |                               |                           |                                         |                |                                            |        |        |                                    |                 |                                        |                                    |                         |                 |                 |                     | YES                  |
| EAST HOATHLY               |                       |                        |                               |                               |                           |                                         |                |                                            |        |        |                                    |                 |                                        |                                    |                         |                 |                 |                     | YES                  |
| CATSFIELD                  |                       |                        |                               |                               |                           |                                         |                |                                            |        |        |                                    |                 |                                        |                                    |                         |                 |                 |                     | YES                  |
| LUNSFORDS CROSS            |                       |                        |                               |                               |                           |                                         |                |                                            |        |        |                                    |                 |                                        |                                    |                         |                 |                 |                     | YES                  |
| BERWICK                    |                       |                        |                               |                               |                           |                                         |                |                                            |        |        |                                    |                 |                                        |                                    |                         |                 |                 |                     | YES                  |
| WILMINGTON                 |                       |                        |                               |                               |                           |                                         |                |                                            |        |        |                                    |                 |                                        |                                    |                         |                 |                 |                     | YES                  |
| RUSHLAKE GREEN             |                       |                        |                               |                               |                           |                                         |                |                                            |        |        |                                    |                 |                                        |                                    |                         |                 |                 |                     | YES                  |
| BODLE STREET GREEN         |                       |                        |                               |                               |                           |                                         |                |                                            |        |        |                                    |                 |                                        |                                    |                         |                 |                 |                     | YES                  |
|                            |                       |                        |                               |                               |                           |                                         |                |                                            |        |        |                                    |                 |                                        |                                    |                         |                 |                 |                     | -                    |
|                            |                       |                        |                               |                               |                           |                                         |                |                                            |        |        |                                    |                 |                                        |                                    |                         |                 |                 |                     | NO                   |
| WARTLING g                 |                       |                        |                               |                               |                           |                                         |                |                                            |        |        |                                    |                 |                                        |                                    |                         |                 |                 |                     | NO<br>NO             |