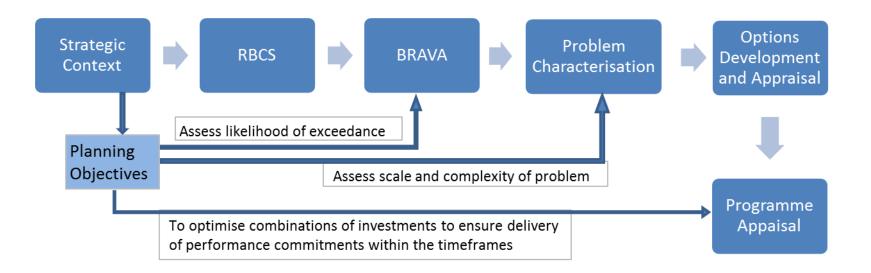

#### Planning Objectives – methodology for BRAVA

- Water UK sets out how each of the 6 planning objectives needs to measure and report on risk in 2020, and for 2050 (where required)
- Describes how risks will be assessed in BRAVA stage
- Additional planning objectives need to consider how to measure the risks now, and for future planning horizons
  - What data is available? Coverage, ownership, format, accessibility?
  - Can we assess the likelihood of occurrence in the future, and consequence?
  - Can the outcomes be influenced by us, or other risk management organisations?

Souther

 Next step to develop BRAVA methodology for each planning objective

16