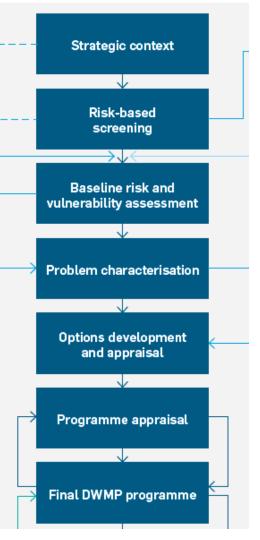

#### Risk Based Catchment Screening (RBCS)

- Second step in the DWMP process
- Identifies where there is potential "system vulnerability" to future changes (i.e. risks that need to be investigated during the DWMP)
- Screening process for all 18 sewer catchments
- 18 metrics: 17 specified by Water UK, and we've added one additional one on customer complaints

#### **Risk Based Catchment Screening**