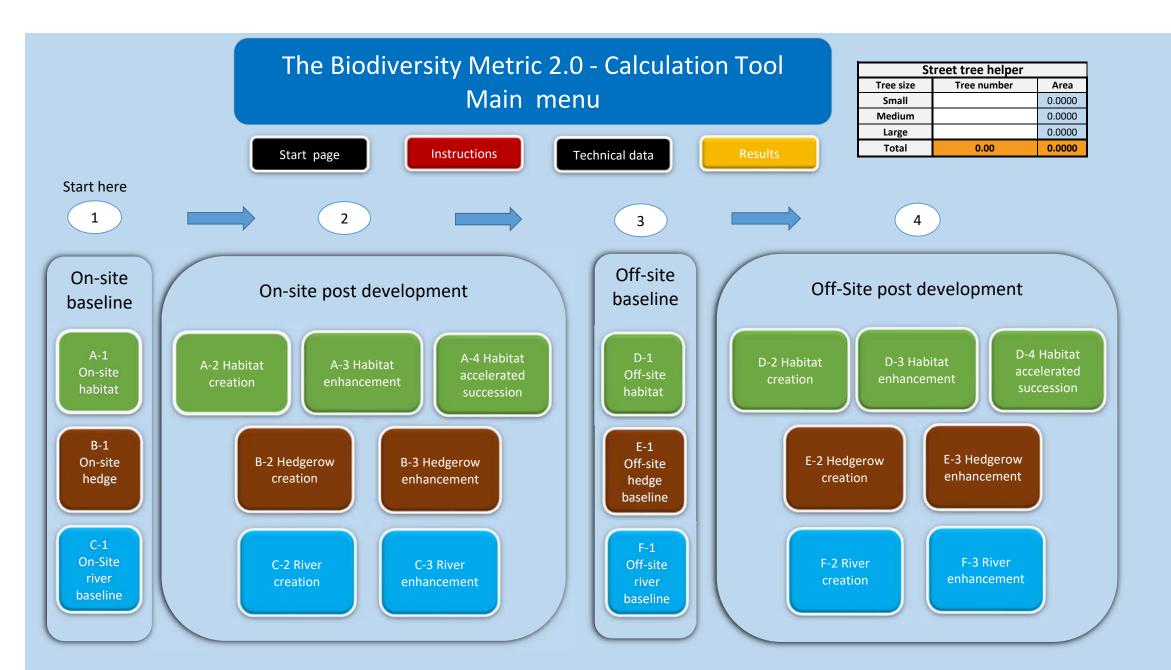

## The Biodiversity Metric 2.0 - Calculation Tool Start page

Main menu

Results

Cell style conventions

| Enter data       |
|------------------|
| Automatic lookup |
| Result           |

Reset view